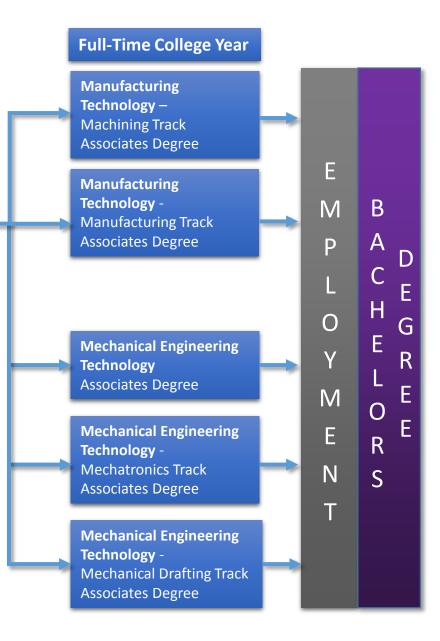

## i • TECH Isothermal Engineering & Technology Academy

#### **Junior Year**

#### **Advanced Technology Certificate**

CCP Certificate Pathway (15 Credit Hours)

DFT 151 CAD I

EGR 110 Intro to Engineering

Technology

HYD 110 Hydraulics

MAC 141 Machine Applications

MEC 161 MFG Processes

#### **Senior Year**

#### **Advanced Technology Diploma**

CCP Diploma Pathway

(37 Credit Hours combined with certificate)

ACA 115 Success & Study Skills
CIS 110 Intro to Computers
DFT 154 Intro to Solid Modeling
ENG 111 Writing and Inquiry

ISC 121 Environmental Health & Safety

ISC 132 Quality

MAT 121 Algebra/Trigonometry I MEC 180 Engineering Materials

# Additional Credentials and Activities

### "Portable" Industry Credentials

OSHA Card
FANUC Robotics Certification
Tooling-U Certifications
ACT Work Keys NCRC

#### **Career Exploration**

Career Research
Guest Speakers
Workplace Tours
Career-Related Projects
Community Service
Internship options in final year